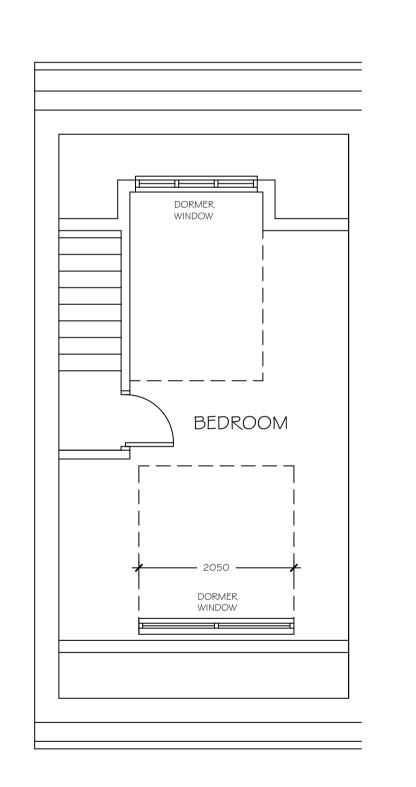

EXISTING SECOND FLOOR PLAN

PROPOSED SIDE ELEVATIONS

PROPOSED SECOND FLOOR PLAN

EXISTING SITE PLAN PROPOSED SITE PLAN (SCALE 1:200) (SCALE 1:200)

NORTH

REVISION DESCRIPTION DRAWN BY DATE

SUITE 3,
TOWN HALL CHAMBERS,
7 BEACH POAD