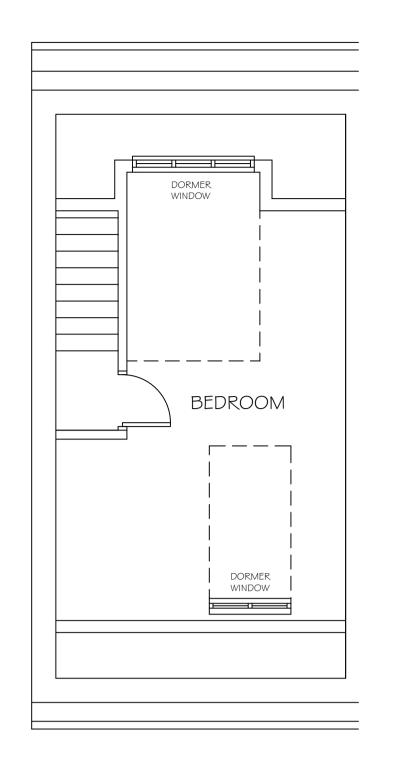

EXISTING SECOND FLOOR PLAN

PROPOSED SIDE ELEVATIONS

PROPOSED SECOND FLOOR PLAN

EXISTING SITE PLAN PROPOSED SITE PLAN (SCALE 1:200) (SCALE 1:200)

NORTH

REVISION DESCRIPTION DRAWN BY DATE

SUITE 3,
TOWN HALL CHAMBERS,
7 BEACH POAD