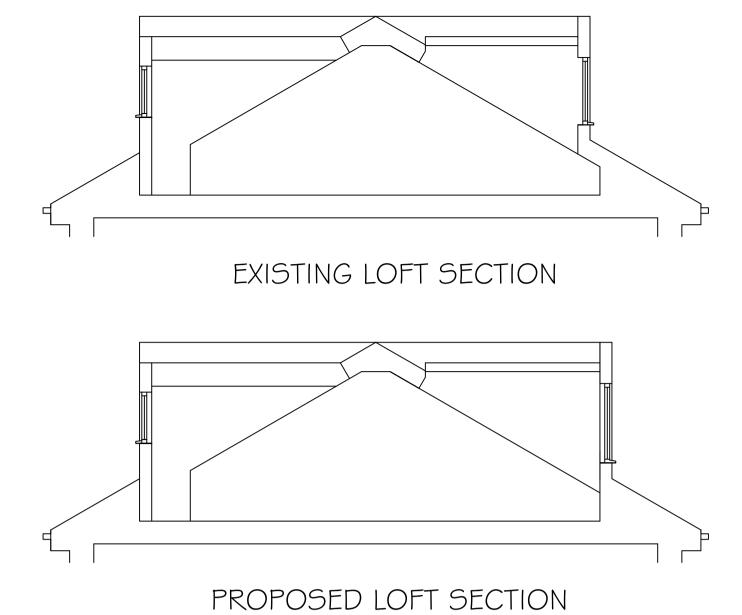

EXISTING SECOND FLOOR PLAN

PROPOSED SIDE ELEVATIONS

PROPOSED SECOND FLOOR PLAN

EXISTING SITE PLAN PROPOSED SITE PLAN (SCALE 1:200) (SCALE 1:200)

NORTH

REVISION DESCRIPTION DRAWN BY DATE

SUITE 3,
TOWN HALL CHAMBERS,
7 BEACH POAD

> PROPOSED DORMER WINDOW MODIFICATIONS 83 BEACON GLADE SOUTH SHIELDS EXISTING & PROPOSED PLANS & ELEVATIONS

| SCALE              | DATE               | DRAWN BY |
|--------------------|--------------------|----------|
| 1:50 \$ 1:200      | 24.06.2015         | K.BUTLER |
| PROJECT No<br>0390 | DRAWING No<br>2186 | Revision |