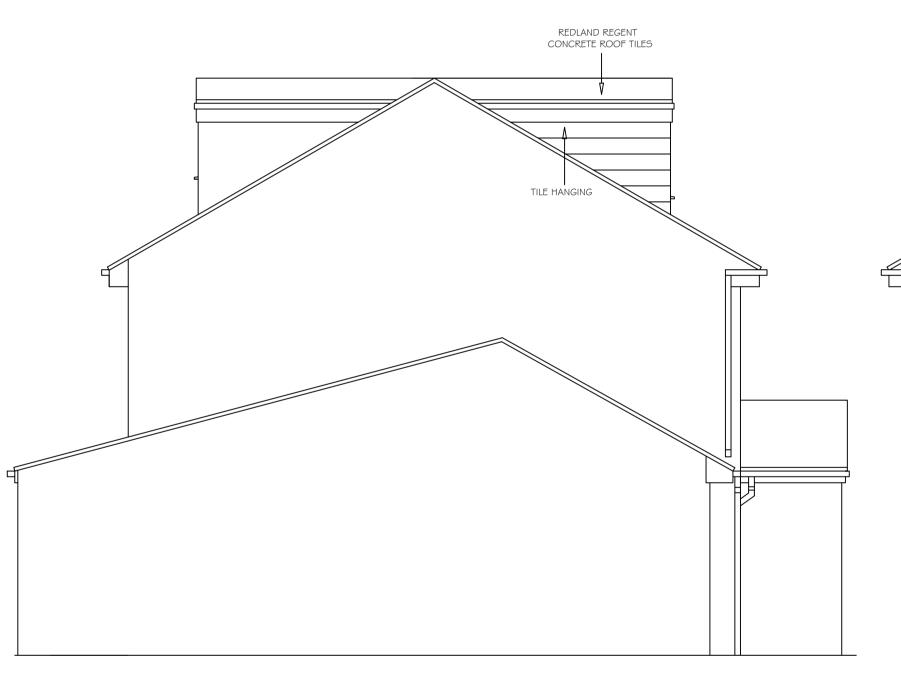

EXISTING SECOND FLOOR PLAN

PROPOSED SIDE ELEVATIONS

PROPOSED SECOND FLOOR PLAN

EXISTING SITE PLAN PROPOSED SITE PLAN (SCALE 1:200) (SCALE 1:200)

NORTH

REVISION DESCRIPTION DRAWN BY DATE

SUITE 3,
TOWN HALL CHAMBERS,
7 BEACH POAD

DRIVE

GARDEN

PUBLIC FOOTPATH

SUITE 3,
TOWN HALL CHAMBERS,
7 BEACH ROAD,
SOUTH SHIELDS,
TYNE \$ WEAR,
NE33 2QA.

TEL: 0191 4566983 Email: mail@kbdesign.or

PUBLIC FOOTPATH

TITLE

REDLAND REGENT CONCRETE ROOF TILES